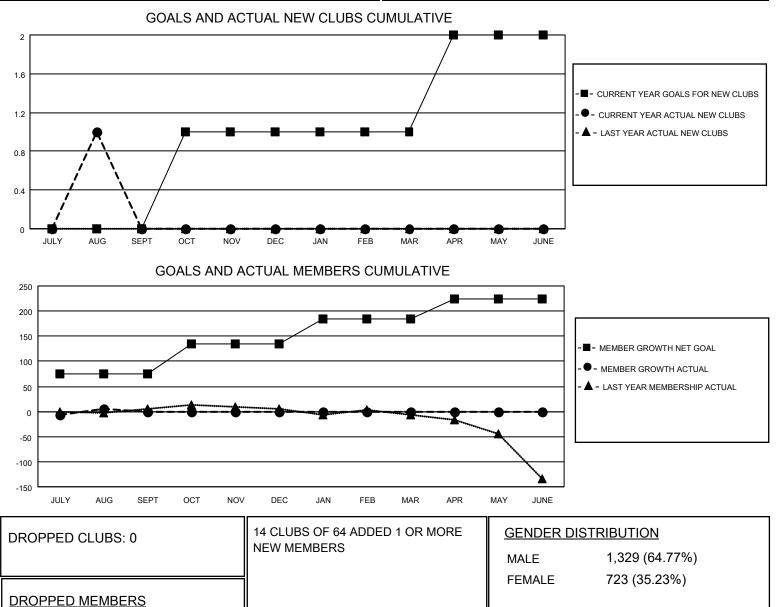

## LOCATION MINNESOTA

District 5M 9

Results as of: 8/31/2020

| Clubs                 |               |           |               | Members               |                        |                         |                                                    |
|-----------------------|---------------|-----------|---------------|-----------------------|------------------------|-------------------------|----------------------------------------------------|
| RESULTS FOR 2020-2021 |               |           |               | RESULTS FOR 2020-2021 |                        |                         |                                                    |
| QUARTER               | NEW CLUB GOAL | NEW CLUBS | DROPPED CLUBS | QUARTER               | BER GROWTH NET<br>GOAL | MEMBER GROWTH<br>ACTUAL | DROPPED<br>MEMBERS ACTUAL<br>(including transfers) |
| JULY/AUG/SEPT         | 0             | 1         | 0             | JULY/AUG/SEPT         | 75                     | 80                      | 54                                                 |
| OCT/NOV/DEC           | 1             | 0         | 0             | OCT/NOV/DEC           | 60                     | 0                       | 0                                                  |
| JAN/FEB/MAR           | 0             | 0         | 0             | JAN/FEB/MAR           | 50                     | 0                       | 0                                                  |
| APR/MAY/JUNE          | 1             | 0         | 0             | APR/MAY/JUNE          | 40                     | 0                       | 0                                                  |